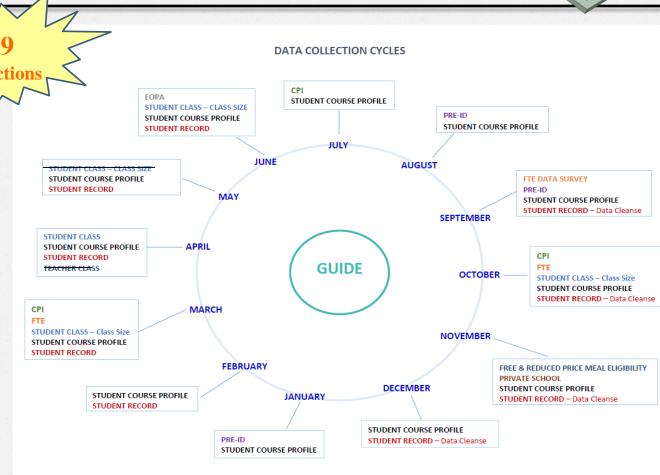

- ✓ Team communication
- ✓ Annual SIS Staff sessions (Data Collections, scheduling)
- ✓ Create a timeline (identifying deadlines)

|                                 |       |                         |                       |                                          |                                | -                          |
|---------------------------------|-------|-------------------------|-----------------------|------------------------------------------|--------------------------------|----------------------------|
|                                 |       | FY2017 D                | ata Collecti          | ons Dates                                |                                |                            |
|                                 |       |                         |                       |                                          |                                |                            |
|                                 |       |                         |                       |                                          | Infinite Campus                | GaDOE End Date             |
| Collection                      | Cycle | Start Date / Count Date | Fayette Deadline      | Fayette Notes                            | Requirements                   | Superintendent Signoff     |
| Student Course Profile          | 1 (A) | Thurs. July 14          |                       | Tech Dept.                               | Student /Schedule data         | Fri., June 30, 2017        |
| GUIDE (GTID)                    |       | ongoing                 | as students enroll    | Tech Dept. upload daily                  | required: SS#/FTE#             | n/a                        |
| Pre-ID Labels                   | 1     | Wed. August 10, 2016    | Fri. Aug. 12, 2016    | GKids Grade KK)                          | Pre-Id data elements           | Fri., August 19, 2016      |
| Pre-ID Labels                   | 2     | Thur., Sept. 8, 2016    | Fri. Sept. 16, 2016   | Ga Milestone - EOC (grade 7 - 12)        | Pre-Id data elements           | Fri., Sept. 23, 2016       |
| Pre-ID Labels                   | 3     | Tues., January 10, 2017 | Thurs, Jan. 19, 2017  | EOC (grade7 -12)/EOG (grade3 -8)         | Pre-Id data elements           | Thurs. January 26, 2017    |
| FTE                             | 1     | Tues., October 4, 2016  | Oct. 18, 2016         | 10/18/16 Error Free/Princp.Signoff       | verify FTE data/Segments       | Tues, October 25, 2016     |
| FTE                             | 3     | Thurs, March 2, 2017    | March 15, 2017        | 3/15/17 Error Free/Princp.Signoff        | verify FTE data/Segments       | Thurs., March 23, 2017     |
| Student Class - Class Size      | Oct   | Tues., October 4, 2016  | Oct. 21, 2016         | 10/21/16 Error Free/Princp.Signoff       | student sched./teacher data    | Mon, October 31, 2016      |
| Student Class - Class Size      | Mar   | Thurs, March 2, 2017    | March 24, 2017        | 3/24/17 Error Free/Princp.Signoff        | student sched./teacher data    | Thurs, March 30, 2017      |
| Student Record - Data Cleanse   | 1     | Thurs, Sept. 8, 2016    | Preparing data for o  | fficial Feb. Stu Rcd start. Focus on den | nographic data cleanup         | Fri., December 16, 2016    |
| Student Record                  | 1     | Wed. February 8, 2017   | June 2, 2017          | June 2 Error Free/Princp.Signoff         | Stu Rcd data elements          | Thurs., June 15, 2017      |
| (official collection)           |       |                         |                       | Staff verify data before exiting. Da     | ata Entry: SST / Career Data / | Title I/ Transcript/ HOPE/ |
|                                 |       |                         | May 25, 2017          | SpEd Events & Contin. Srv./Cont          | ent Completer/Hmls             |                            |
|                                 |       | April 15 - dept. sheets | May 19 - dept. return | Collect System & School Level de         | ata                            |                            |
| EOPA                            | 1     | opens after SR Signoff  |                       |                                          | DOE Career Data entry          | Wedn., June 28, 2017       |
|                                 |       |                         |                       |                                          |                                |                            |
|                                 |       |                         |                       |                                          |                                |                            |
| Collection - Other Departments  | Cycle | Start Date / Count Date | End Date              |                                          |                                |                            |
| CPI (HR - Jennifer Battles)     | 1     | Tues., October 4, 2016  | Tues, Oct. 25, 2016   |                                          |                                |                            |
| CPI (HR - Jennifer Battles)     | 2     | Thurs, March 2, 2017    | Thurs, March 23, 2017 |                                          |                                |                            |
| CPI (HR - Jennifer Battles)     | 3     | Wed., July 5, 2017      | Tue., July 18, 2017   |                                          |                                |                            |
| FTE Data Survey (TechServices)  | 1     | Mon., Sept. 12, 2016    | Fri., Sept 23, 2016   |                                          |                                |                            |
| Free & Reduced Meal (Schl Nutr  | 1     | Thur., Nov. 10, 2016    | Tues, Nov. 29, 2016   |                                          |                                |                            |
| Private School-Review(Pupil Srv | 1     | Mon.,Sept. 12, 2016     | Fri., Sept. 23, 2016  |                                          |                                |                            |
| Private School (Pupil Srvc)     | 1     | Mon., Nov. 8, 2016      | Tues, Nov. 22, 2016   |                                          |                                |                            |
|                                 |       |                         |                       |                                          |                                |                            |