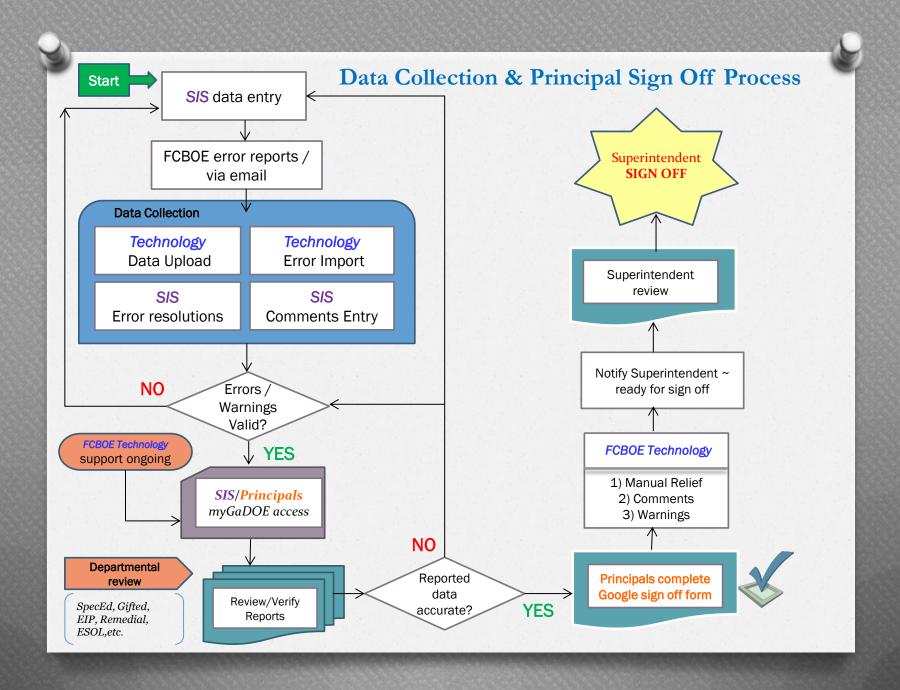

#### O Process

#### Principal sign off:

#### FTE, Student Class, Student Record

- ✓ SIS Staff Data entry
- ✓ Fayette error reports (emailed to SIS Staff monthly)
- ✓ Error Resolution
- ✓ Technology Error import / SIS comments entry
- ✓ Principals and SIS Staff: => myGaDOE portal access
- Review and Verify reports
- ✓ Principal sign off => Google Form
- Email notification of completion
- Printable error comments