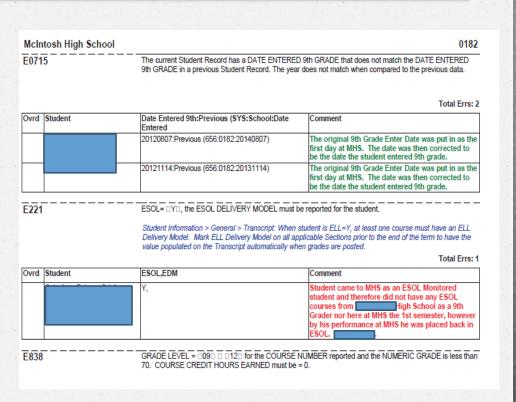

ny Weapons                | (B021)           |         |          |         |          |       |           |           |          |          |      |      |
| Terroristic threats           | (B022)           |         |          |         |          |       |           |           |          |          |      |      |





Process









#### O Process

#### Principal sign off:

#### FTE, Student Class, Student Record

- ✓ SIS Staff Data entry
- ✓ Fayette error reports (emailed to SIS Staff monthly)
- ✓ Error Resolution
- ✓ Technology Error import / SIS comments entry
- ✓ Principals and SIS Staff: => myGaDOE portal access
- Review and Verify reports
- ✓ Principal sign off => Google Form
- Email notification of completion
- Printable error comments





#### **In-house Error Reports**









#### Student Record Principal Sign-off

Please indicate your signoff acceptance by checking that you have verified all required data on the MyGaDOE portal in the Student Record Application (Data Collection menu).

https://docs.google.com/a/mail.fcboe.org/document/d/1yKNcy5vFkWOa6carzblObnJrLpM\_ocOl m7On6D6Nwtl/edit?usp=sharing

Before signing off, make sure you have checked with Technology Services in the event outstanding errors or warnings may require changes.

Your username (franklin.constance@mail.fcboe.org) will be recorded when you submit this form. Not franklin.constance? Sign out

#### \* Required I have verified ALL Student Record reports, including the following: \* NOTE: Several sections have a Print ALL option but may require certain reports to be run separately. Review