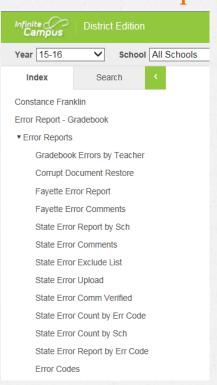

lony Weapons                | (B021)           |         |          |         |          |       |           |           |          |          |      |      |
| Terroristic threats           | (B022)           |         |          |         |          |       |           |           |          |          |      |      |





Process









#### O Process

#### Principal sign off:

#### FTE, Student Class, Student Record

- ✓ SIS Staff Data entry
- ✓ Fayette error reports (emailed to SIS Staff monthly)
- ✓ Error Resolution
- ✓ Technology Error import / SIS comments entry
- ✓ Principals and SIS Staff: => myGaDOE portal access
- Review and Verify reports
- ✓ Principal sign off => Google Form
- Email notification of completion
- Printable error comments





#### **In-house Error Reports**









#### Student Record Principal Sign-off

Please indicate your signoff acceptance by checking that you have verified all required data on the MyGaDOE portal in the Student Record Application (Data Collection menu).

https://docs.google.com/a/mail.fcboe.org/document/d/1yKNcy5vFkWOa6carzblObnJrLpM\_ocOl m7On6D6Nwtl/edit?usp=sharing

Before signing off, make sure you have checked with Technology Services in the event outstanding errors or warnings may require changes.

Your username (franklin.constance@mail.fcboe.org) will be recorded when you submit this form. Not franklin.constance? Sign out

#### \* Required I have verified ALL Student Record reports, including the following: \* NOTE: Several sections have a Print ALL option but may require certain reports to be run separately. Revie